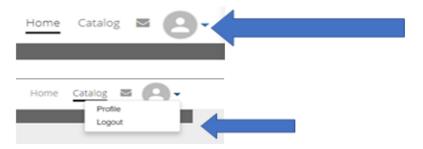

- 2. Login at: <a href="https://www.customguide.com/lms/">https://www.customguide.com/lms/</a>
  - a. Your User Name: <u>Firstname.Lastname@sd76.ab.ca</u> (Your SD76 email address)
  - b. Your Temporary Password: customquide
- Please change your password after your successful login. This can be done by selecting the arrow down > Profile next to your profile picture (Top Right corner of the login page).