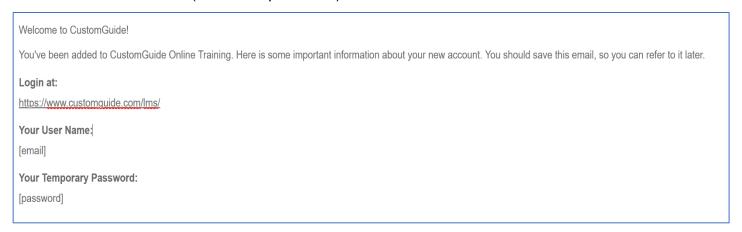

You've been added to CustomGuide Online Training. Here is some important information about your new account:

1. You should have received an email from CustomGuide with your login information (See example below).

- 2. Login at: <a href="https://www.customguide.com/lms/">https://www.customguide.com/lms/</a>
  - a. Your User Name: <u>Firstname.Lastname@sd76.ab.ca</u> (Your SD76 email address)
  - b. Your Temporary Password: customquide
- Please change your password after your successful login. This can be done by selecting the arrow down > Profile next to your profile picture (Top Right corner of the login page).